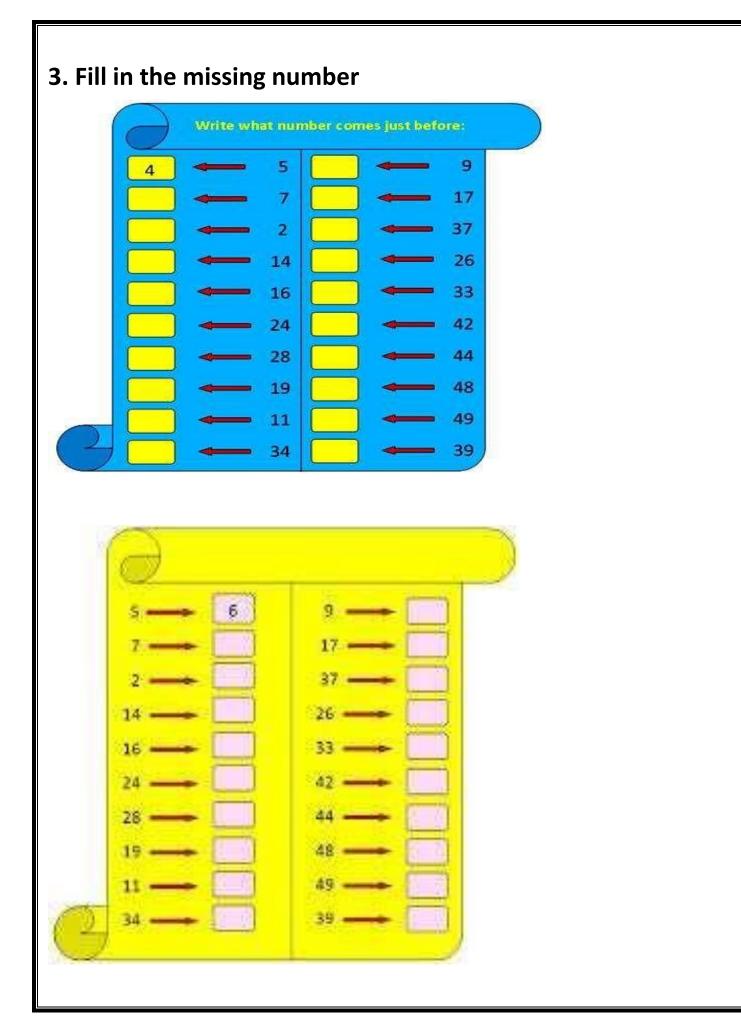

| <b>PUBLIC SCHOOL DARBHANGA</b> SESSION (2020-21)   SELF LEARNING WORKSHEET   SUBJECT-MATH   CLASS- 1 |         |    |    |  |  |  |  |
|------------------------------------------------------------------------------------------------------|---------|----|----|--|--|--|--|
| Topic- * Number names (21-50)<br>* Number pattern                                                    |         |    |    |  |  |  |  |
| * Before, After, Between                                                                             |         |    |    |  |  |  |  |
| 1. Write the number names                                                                            |         |    |    |  |  |  |  |
| 21                                                                                                   |         |    |    |  |  |  |  |
| 22                                                                                                   |         |    |    |  |  |  |  |
| 23                                                                                                   |         |    |    |  |  |  |  |
| 24                                                                                                   |         |    |    |  |  |  |  |
| 25                                                                                                   |         |    |    |  |  |  |  |
| 26                                                                                                   |         |    |    |  |  |  |  |
| 27                                                                                                   |         |    |    |  |  |  |  |
| 28                                                                                                   |         |    |    |  |  |  |  |
| 29                                                                                                   |         |    |    |  |  |  |  |
| 30                                                                                                   |         |    |    |  |  |  |  |
| 2.Fill in.                                                                                           |         |    |    |  |  |  |  |
|                                                                                                      |         |    |    |  |  |  |  |
| 15                                                                                                   | 16      | 17 | 18 |  |  |  |  |
| 15                                                                                                   | 16<br>3 | 5  | 7  |  |  |  |  |
| 12                                                                                                   | 14      | 16 | 18 |  |  |  |  |
| 21                                                                                                   | 20      | 19 | 18 |  |  |  |  |
| 31                                                                                                   | 32      | 33 | 34 |  |  |  |  |